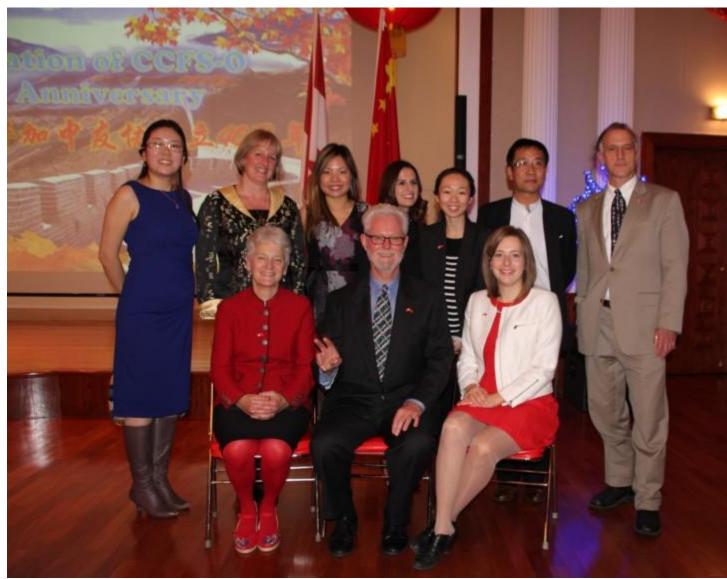

## Janice Zaharko, Special Adviser, former vice president Mohamadou Oumar Ly, Webmaster

The 2016-2017 Executive of the CCFS Front row I-r: Lorraine Farkas, Roy Atkinson, Roxanne Hamel. Back row: Tracy Tian, Diana Cartwright, Cat Situ, Nataly Azzi, Erqin Zeng, Yong-Zhi Wang, Peter Tarassoff. Missing: Amelia Choi, Gary Levy, Robert Decher